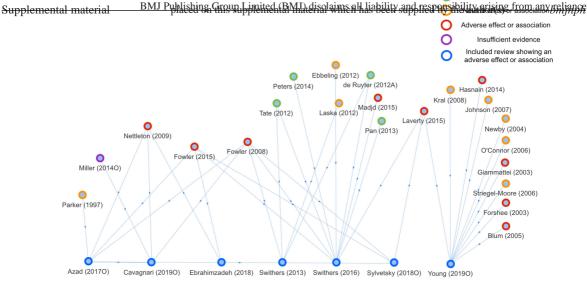

Figure S4: Network analysis based on evidence assessment units concluding an adverse effect or association of low-energy sweeteners with body weight

(n=7). Cited articles (n=22) are marked based of the conclusion of the articles (n=22) are marked based of the conclusion of the articles (n=22) are marked based of the conclusion of the articles (n=22) are marked based on evidence assessment units concluding an adverse effect or association of low-energy sweeteners with body weight

(n=7). Cited articles (n=22) are marked based on evidence assessment units concluding an adverse effect or association of low-energy sweeteners with body weight

(n=7). Cited articles (n=22) are marked based on evidence assessment units concluding an adverse effect or association of low-energy sweeteners with body weight